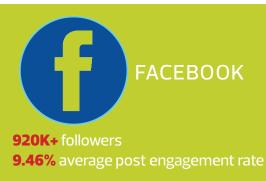

#### **NEWSLETTER**

85,000 opt-ins 15% open rate **4.24**% average click rate

**196,935** average monthly page visits